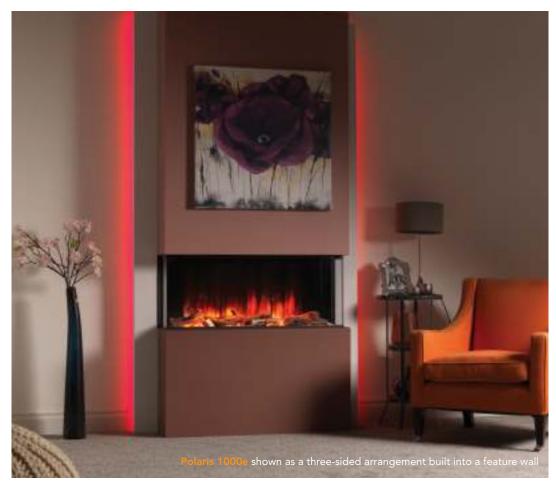

#### POLARIS 840e

Medium-sized landscape fire with endless possibilities.

The 1000e is the middle-sized Polaris fire that like the others can be installed in many ways; one sided, two sided or three sided.

#### POLARIS 1000e