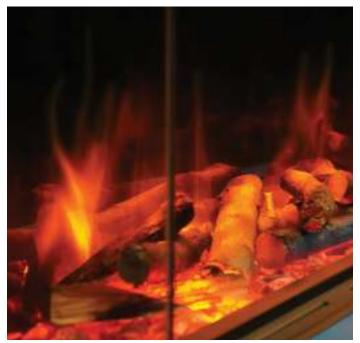

#### **Key Features**

- Realistic flame effect with a choice of three flame colours and five flame speeds
- · Active Glowing Ember Fuel Bed with five brightness settings and a choice of thirteen different colours and a setting that cycles through all the options
- Supplied with logs as standard. All logs are hand-painted to be extremely realistic and no log is repeated in the set which includes brown logs, moss logs, split logs and bark pieces. The fuel bed also includes realistic embers and bark
- LED technology (low running cost long life) lighting effect on the fires
- Supports and controls compatible LED mood lights (controlled with appliance remote control). It will support up to six metres of optional LED lighting strips to illuminate your installation feature, fireplace or general surround
- All spare parts can be exchanged through the removal of the glass and the parts are all plug-and-play modules
- The fires are fully compliant with eco design standard
- Anti-reflective window front and sides as standard
- Full functional remote supplied as standard
- 1-2kW Adaptive control (on board energy manager)
- Accurate room temperature control (Electronic thermostat in hand remote)
- Daily and 7-day Programmable Heating
- Supplied with wall bracket and 2 mounting brackets
- Kettle Plug Cable for easy prewiring.