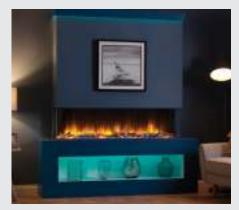

## Creating the mood – with optional lighting kits available

- Create your own bespoke ambience with optional lighting kits.
- Additional LED lighting strips up to 6 metres long are available.
- LED strips are flexible, allowing installation not only in the fireplace but on surrounding furniture as well.