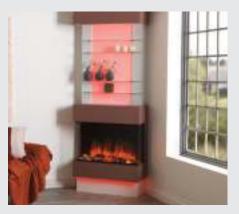

## Creating the mood – with optional lighting kits available

- Create your own bespoke ambience with optional lighting kits.
- Additional LED lighting strips up to 6 metres long are available.
- LED strips are flexible, allowing installation not only in the fireplace but on surrounding furniture as well.