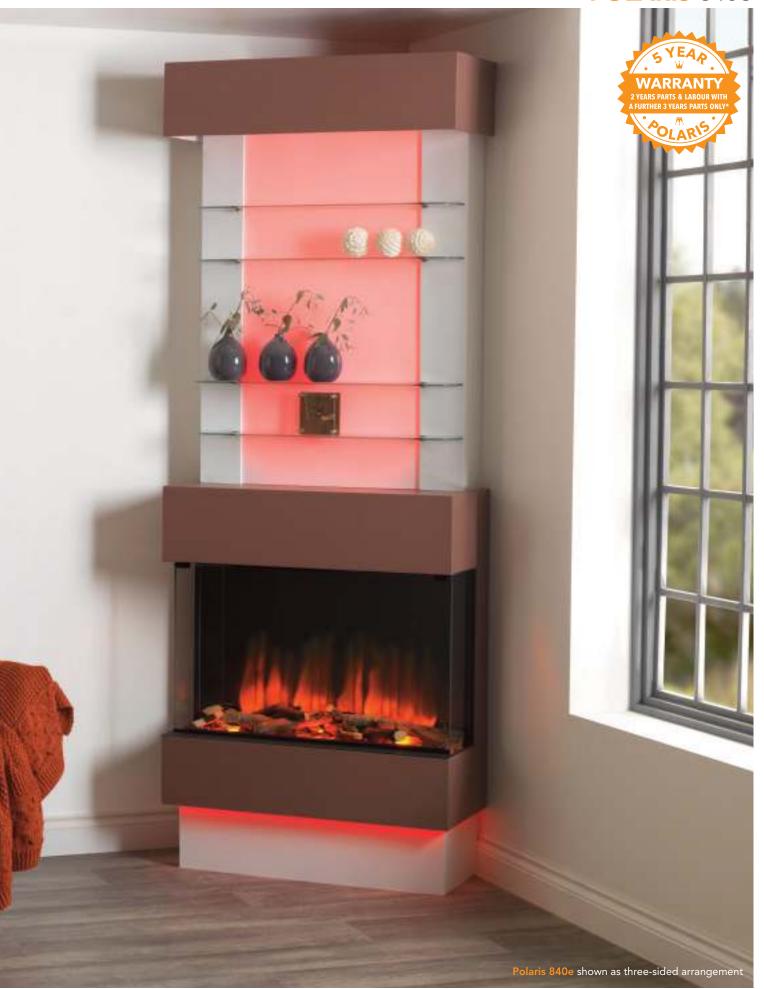

# COMPLETE VERSATILITY

Each fire comes complete with side panels which can be removed, giving a choice of a one, two or three aspect fire window.

The most versatile fire in the range.

The proportions of the 840e make it ideal to fit into any living space either in a bespoke feature or as a hang-on-the-wall fire.

#### POLARIS 840e

Medium-sized landscape fire with endless possibilities.

The 1000e is the middle-sized Polaris fire that like the others can be installed in many ways; one sided, two sided or three sided.

#### POLARIS 840e