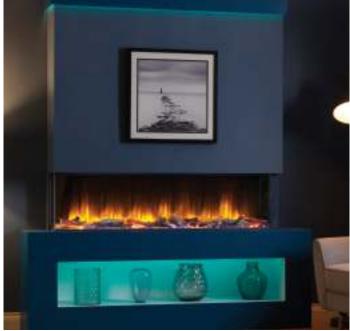

The Polaris range from Charlton & Jenrick offers stunning ultra-realistic flame-effect fires that boast market-leading features and finishes that represent the next generation of modern living.

Design opportunities are endless, and the fires will become the centre of your living area where you can build them into bookcases, media units and feature walls. The optional mood lighting allows you to power and control up to 6 metres of LED lights that can be incorporated into your designs.

## Creating the mood – with optional lighting kits available

- Create your own bespoke ambience with optional lighting kits.
- Additional LED lighting strips up to 6 metres long are available.
- LED strips are flexible, allowing installation not only in the fireplace but on surrounding furniture as well.