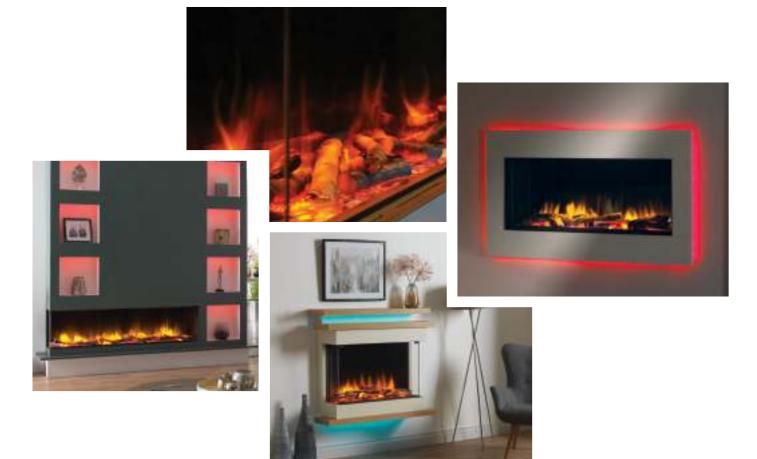

The Polaris range from Charlton & Jenrick offers stunning ultra-realistic flame-effect fires that boast market-leading features and finishes that represent the next generation of modern living.

Design opportunities are endless, and the fires will become the centre of your living area where you can build them into bookcases, media units and feature walls. The optional mood lighting allows you to power and control up to 6 metres of LED lights that can be incorporated into your designs.

#### **Key Features**

- Realistic flame effect with a choice of three flame colours and five flame speeds
- · Active Glowing Ember Fuel Bed with five brightness settings and a choice of thirteen different colours and a setting that cycles through all the options
- Supplied with logs as standard. All logs are hand-painted to be extremely realistic and no log is repeated in the set which includes brown logs, moss logs, split logs and bark pieces. The fuel bed also includes realistic embers and bark
- LED technology (low running cost long life) lighting effect on the fires
- Supports and controls compatible LED mood lights (controlled with appliance remote control). It will support up to six metres of optional LED lighting strips to illuminate your installation feature, fireplace or general surround
- All spare parts can be exchanged through the removal of the glass and the parts are all plug-and-play modules
- The fires are fully compliant with eco design standard
- Anti-reflective window front and sides as standard
- Full functional remote supplied as standard
- 1-2kW Adaptive control (on board energy manager)
- Accurate room temperature control (Electronic thermostat in hand remote)
- Daily and 7-day Programmable Heating
- Supplied with wall bracket and 2 mounting brackets
- Kettle Plug Cable for easy prewiring.

## Creating the mood – with optional lighting kits available

- Create your own bespoke ambience with optional lighting kits.
- Additional LED lighting strips up to 6 metres long are available.
- LED strips are flexible, allowing installation not only in the fireplace but on surrounding furniture as well.