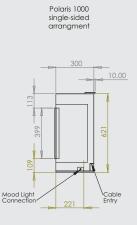

#### POLARIS 1000e

#### POLARIS 840e

Medium-sized landscape fire with endless possibilities.

The 1000e is the middle-sized Polaris fire that like the others can be installed in many ways; one sided, two sided or three sided.