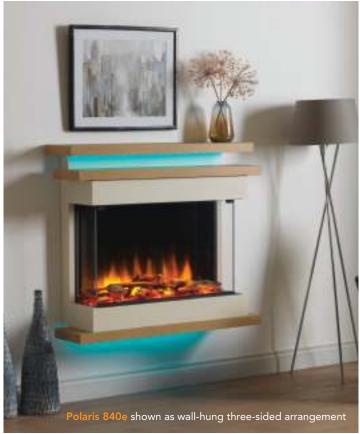

# COMPLETE VERSATILITY

Each fire comes complete with side panels which can be removed, giving a choice of a one, two or three aspect fire window.

The most versatile fire in the range.

The proportions of the 840e make it ideal to fit into any living space either in a bespoke feature or as a hang-on-the-wall fire.

#### POLARIS 840e

Medium-sized landscape fire with endless possibilities.

The 1000e is the middle-sized Polaris fire that like the others can be installed in many ways; one sided, two sided or three sided.

#### POLARIS 840e