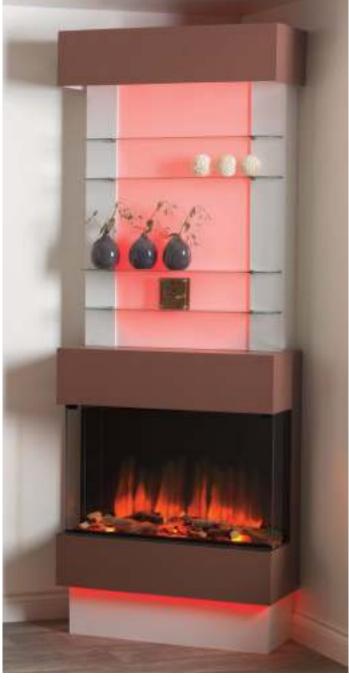

The Polaris range from Charlton & Jenrick offers stunning ultra-realistic flame-effect fires that boast market-leading features and finishes that represent the next generation of modern living.

Design opportunities are endless, and the fires will become the centre of your living area where you can build them into bookcases, media units and feature walls. The optional mood lighting allows you to power and control up to 6 metres of LED lights that can be incorporated into your designs.

## Creating the mood – with optional lighting kits available

- Create your own bespoke ambience with optional lighting kits.
- Additional LED lighting strips up to 6 metres long are available.
- LED strips are flexible, allowing installation not only in the fireplace but on surrounding furniture as well.