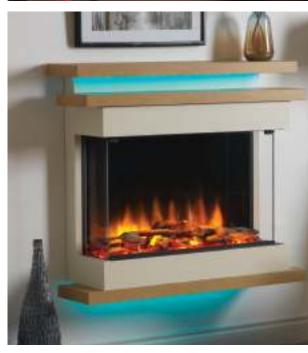

The Polaris range from Charlton & Jenrick offers stunning ultra-realistic flame-effect fires that boast market-leading features and finishes that represent the next generation of modern living.

Design opportunities are endless, and the fires will become the centre of your living area where you can build them into bookcases, media units and feature walls. The optional mood lighting allows you to power and control up to 6 metres of LED lights that can be incorporated into your designs.

## Creating the mood – with optional lighting kits available

- Create your own bespoke ambience with optional lighting kits.
- Additional LED lighting strips up to 6 metres long are available.
- LED strips are flexible, allowing installation not only in the fireplace but on surrounding furniture as well.