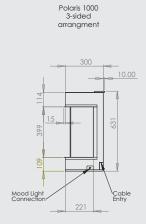

one, two or three aspect fire window.













The most versatile fire in the range.

The proportions of the 840e make it ideal to fit into any living space either in a bespoke feature or as a hang-on-the-wall fire.







#### POLARIS 840e





Medium-sized landscape fire with endless possibilities.

The 1000e is the middle-sized Polaris fire that like the others can be installed in many ways; one sided, two sided or three sided.







#### POLARIS 1000e





The largest landscape fire in the range.

At 1.6 metres wide, this fire is ideal for large feature walls and room dividers. Imagination is the only limit to what can be achieved when installing these fires.







#### POLARIS 1600e







### **Dimensions** and Specifications

#### POLARIS 840e







#### POLARIS 1000e









#### POLARIS 1600e





#### ThermoControl Remote

## How to control your new EcoDesign-ready electric fire

The innovative, technologically advanced Thermostatic remote control helps you easily control your fire and access its many features. The flame effect, fuel bed lighting, mood lights and heater can all be operated individually or in conjunction with one another.





## Creating the mood – with optional lighting kits available

- Create your own bespoke ambience with optional lighting kits.
- Additional LED lighting strips up to 6 metres long are available.
- LED strips are flexible, allowing installation not only in the fireplace but on surrounding furniture as well.







Scan QR code to view the POLARIS Electric Fires on YouTube







#### Charlton & Jenrick

Best of British