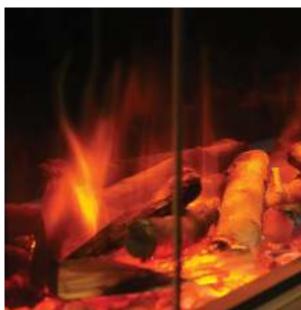

#### **Key Features**

- Realistic flame effect with a choice of three flame colours and five flame speeds
- · Active Glowing Ember Fuel Bed with five brightness settings and a choice of thirteen different colours and a setting that cycles through all the options
- Supplied with logs as standard. All logs are hand-painted to be extremely realistic and no log is repeated in the set which includes brown logs, moss logs, split logs and bark pieces. The fuel bed also includes realistic embers and bark
- LED technology (low running cost long life) lighting effect on the fires
- Supports and controls compatible LED mood lights (controlled with appliance remote control). It will support up to six metres of optional LED lighting strips to illuminate your installation feature, fireplace or general surround
- All spare parts can be exchanged through the removal of the glass and the parts are all plug-and-play modules
- The fires are fully compliant with eco design standard
- Anti-reflective window front and sides as standard
- Full functional remote supplied as standard
- 1-2kW Adaptive control (on board energy manager)
- Accurate room temperature control (Electronic thermostat in hand remote)
- Daily and 7-day Programmable Heating
- Supplied with wall bracket and 2 mounting brackets
- Kettle Plug Cable for easy prewiring.