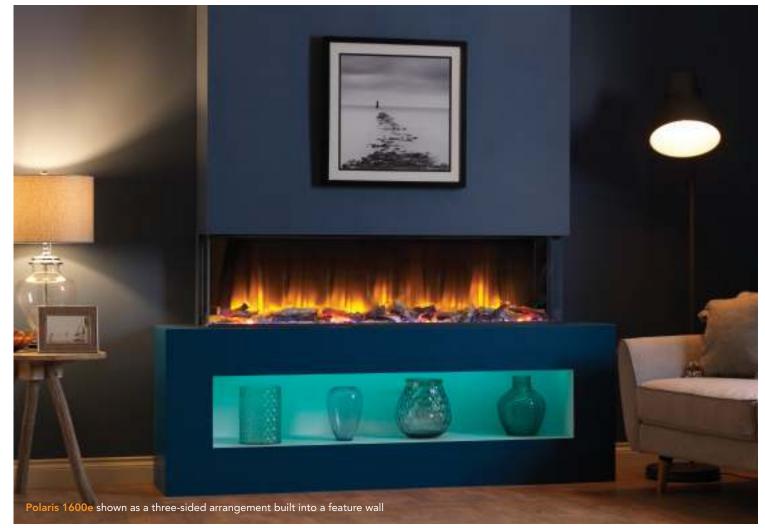

#### POLARIS 1000e

The largest landscape fire in the range.

At 1.6 metres wide, this fire is ideal for large feature walls and room dividers. Imagination is the only limit to what can be achieved when installing these fires.