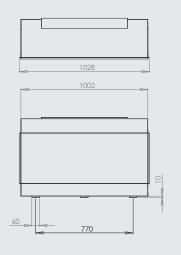

of a one, two or three aspect fire window.













The most versatile fire in the range.

The proportions of the 840e make it ideal to fit into any living space either in a bespoke feature or as a hang-on-the-wall fire.







#### POLARIS 840e





Medium-sized landscape fire with endless possibilities.

The 1000e is the middle-sized Polaris fire that like the others can be installed in many ways; one sided, two sided or three sided.







#### POLARIS 1000e





The largest landscape fire in the range.

At 1.6 metres wide, this fire is ideal for large feature walls and room dividers. Imagination is the only limit to what can be achieved when installing these fires.







#### POLARIS 1600e







### **Dimensions** and Specifications

#### POLARIS 840e







#### POLARIS 1000e









#### POLARIS 1600e





#### ThermoControl Remote

## How to control your new EcoDesign-ready electric fire

The innovative, technologically advanced Thermostatic remote control helps you easily control your fire and access its many features. The flame effect, fuel bed lighting, mood lights and heater can all be operated individually or in conjunction with one another.





## Creating the mood – with optional lighting kits available

- Create your own bespoke ambience with optional lighting kits.
- Additional LED lighting strips up to 6 metres long are available.
- LED strips are flexible, allowing installation not only in the fireplace but on surrounding furniture as well.







Scan QR code to view the POLARIS Electric Fires on YouTube







#### Charlton & Jenrick

Best of Br