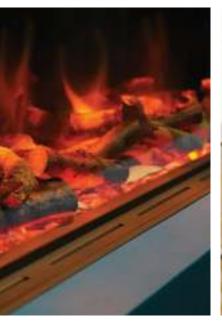

#### **Key Features**

- Realistic flame effect with a choice of three flame colours and five flame speeds
- · Active Glowing Ember Fuel Bed with five brightness settings and a choice of thirteen different colours and a setting that cycles through all the options
- Supplied with logs as standard. All logs are hand-painted to be extremely realistic and no log is repeated in the set which includes brown logs, moss logs, split logs and bark pieces. The fuel bed also includes realistic embers and bark
- LED technology (low running cost long life) lighting effect on the fires
- Supports and controls compatible LED mood lights (controlled with appliance remote control). It will support up to six metres of optional LED lighting strips to illuminate your installation feature, fireplace or general surround
- All spare parts can be exchanged through the removal of the glass and the parts are all plug-and-play modules
- The fires are fully compliant with eco design standard
- Anti-reflective window front and sides as standard
- Full functional remote supplied as standard
- 1-2kW Adaptive control (on board energy manager)
- Accurate room temperature control (Electronic thermostat in hand remote)
- Daily and 7-day Programmable Heating
- Supplied with wall bracket and 2 mounting brackets
- Kettle Plug Cable for easy prewiring.