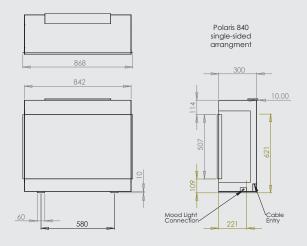

e removed, giving a choice of a one, two or three aspect fire window.













The most versatile fire in the range.

The proportions of the 840e make it ideal to fit into any living space either in a bespoke feature or as a hang-on-the-wall fire.







#### POLARIS 840e





Medium-sized landscape fire with endless possibilities.

The 1000e is the middle-sized Polaris fire that like the others can be installed in many ways; one sided, two sided or three sided.







#### POLARIS 1000e





The largest landscape fire in the range.

At 1.6 metres wide, this fire is ideal for large feature walls and room dividers. Imagination is the only limit to what can be achieved when installing these fires.







#### POLARIS 1600e







### **Dimensions** and Specifications

#### POLARIS 840e







#### POLARIS 1000e









#### POLARIS 1600e





#### ThermoControl Remote

## How to control your new EcoDesign-ready electric fire

The innovative, technologically advanced Thermostatic remote control helps you easily control your fire and access its many features. The flame effect, fuel bed lighting, mood lights and heater can all be operated individually or in conjunction with one another.





## Creating the mood – with optional lighting kits available

- Create your own bespoke ambience with optional lighting kits.
- Additional LED lighting strips up to 6 metres long are available.
- LED strips are flexible, allowing installation not only in the fireplace but on surrounding furniture as well.







Scan QR code to view the POLARIS Electric Fires on YouTube







#### Char