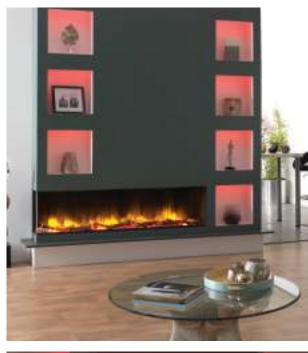

The Polaris range from Charlton & Jenrick offers stunning ultra-realistic flame-effect fires that boast market-leading features and finishes that represent the next generation of modern living.

Design opportunities are endless, and the fires will become the centre of your living area where you can build them into bookcases, media units and feature walls. The optional mood lighting allows you to power and control up to 6 metres of LED lights that can be incorporated into your designs.

## Creating the mood – with optional lighting kits available

- Create your own bespoke ambience with optional lighting kits.
- Additional LED lighting strips up to 6 metres long are available.
- LED strips are flexible, allowing installation not only in the fireplace but on surrounding furniture as well.