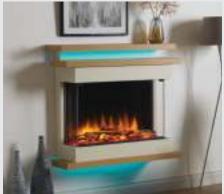

## Creating the mood – with optional lighting kits available

- Create your own bespoke ambience with optional lighting kits.
- Additional LED lighting strips up to 6 metres long are available.
- LED strips are flexible, allowing installation not only in the fireplace but on surrounding furniture as well.