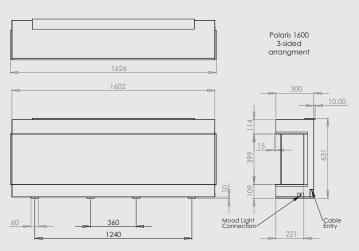

fire window.













The most versatile fire in the range.

The proportions of the 840e make it ideal to fit into any living space either in a bespoke feature or as a hang-on-the-wall fire.







#### POLARIS 840e





Medium-sized landscape fire with endless possibilities.

The 1000e is the middle-sized Polaris fire that like the others can be installed in many ways; one sided, two sided or three sided.







#### POLARIS 1000e





The largest landscape fire in the range.

At 1.6 metres wide, this fire is ideal for large feature walls and room dividers. Imagination is the only limit to what can be achieved when installing these fires.







#### POLARIS 1600e







### **Dimensions** and Specifications

#### POLARIS 840e







#### POLARIS 1000e









#### POLARIS 1600e





#### ThermoControl Remote

## How to control your new EcoDesign-ready electric fire

The innovative, technologically advanced Thermostatic remote control helps you easily control your fire and access its many features. The flame effect, fuel bed lighting, mood lights and heater can all be operated individually or in conjunction with one another.





## Creating the mood – with optional lighting kits available

- Create your own bespoke ambience with optional lighting kits.
- Additional LED lighting strips up to 6 metres long are available.
- LED strips are flexible, allowing installation not only in the fireplace but on surrounding furniture as well.







Scan QR code to view the POLARIS Electric Fires on YouTube







#### Charlton & Jenrick

Best of British fires, fireplaces & stov