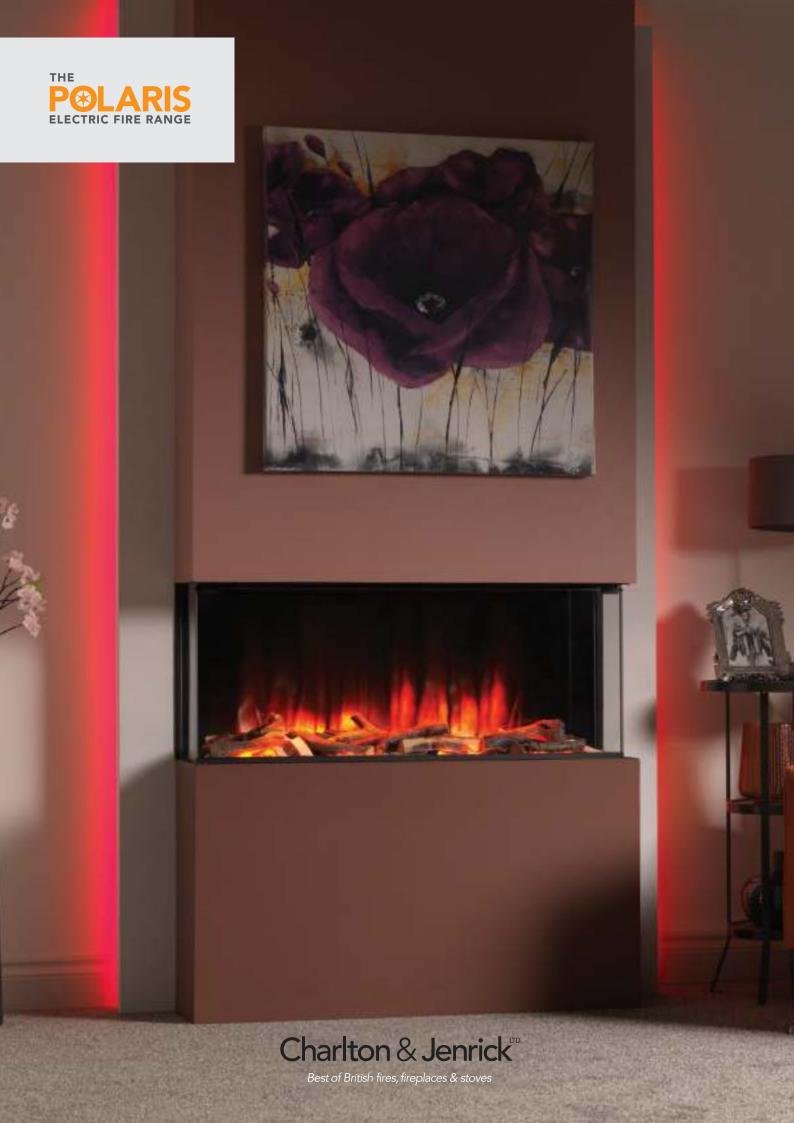

#### POLARIS 840e, 1000e and 1600e

The Next Generation in Ultra-realistic Living Flame Electric Fires.

Gone are the days when an electric fire was the last option if you could not install a gas or solid fuel appliance. Modern electric fires are now the pinnacle of design and the first choice for the discerning consumer who wants looks, ease of use and the latest in technology.

The Polaris range from Charlton & Jenrick offers stunning ultra-realistic flame-effect fires that boast market-leading features and finishes that represent the next generation of modern living.

Design opportunities are endless, and the fires will become the centre of your living area where you can build them into bookcases, media units and feature walls. The optional mood lighting allows you to power and control up to 6 metres of LED lights that can be incorporated into your designs.

#### **Key Features**

- Realistic flame effect with a choice of three flame colours and five flame speeds
- · Active Glowing Ember Fuel Bed with five brightness settings and a choice of thirteen different colours and a setting that cycles through all the options
- Supplied with logs as standard. All logs are hand-painted to be extremely realistic and no log is repeated in the set which includes brown logs, moss logs, split logs and bark pieces. The fuel bed also includes realistic embers and bark
- LED technology (low running cost long life) lighting effect on the fires
- Supports and controls compatible LED mood lights (controlled with appliance remote control). It will support up to six metres of optional LED lighting strips to illuminate your installation feature, fireplace or general surround
- All spare parts can be exchanged through the removal of the glass and the parts are all plug-and-play modules
- The fires are fully compliant with eco design standard
- Anti-reflective window front and sides as standard
- Full functional remote supplied as standard
- 1-2kW Adaptive control (on board energy manager)
- Accurate room temperature control (Electronic thermostat in hand remote)
- Daily and 7-day Programmable Heating
- Supplied with wall bracket and 2 mounting brackets
- Kettle Plug Cable for easy prewiring.