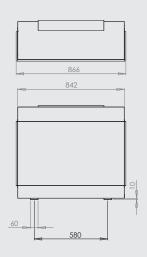

removed, giving a choice of a one, two or three aspect fire window.













The most versatile fire in the range.

The proportions of the 840e make it ideal to fit into any living space either in a bespoke feature or as a hang-on-the-wall fire.







#### POLARIS 840e





Medium-sized landscape fire with endless possibilities.

The 1000e is the middle-sized Polaris fire that like the others can be installed in many ways; one sided, two sided or three sided.







#### POLARIS 1000e





The largest landscape fire in the range.

At 1.6 metres wide, this fire is ideal for large feature walls and room dividers. Imagination is the only limit to what can be achieved when installing these fires.







#### POLARIS 1600e







### **Dimensions** and Specifications

#### POLARIS 840e







#### POLARIS 1000e









#### POLARIS 1600e





#### ThermoControl Remote

## How to control your new EcoDesign-ready electric fire

The innovative, technologically advanced Thermostatic remote control helps you easily control your fire and access its many features. The flame effect, fuel bed lighting, mood lights and heater can all be operated individually or in conjunction with one another.





## Creating the mood – with optional lighting kits available

- Create your own bespoke ambience with optional lighting kits.
- Additional LED lighting strips up to 6 metres long are available.
- LED strips are flexible, allowing installation not only in the fireplace but on surrounding furniture as well.







Scan QR code to view the POLARIS Electric Fires on YouTube







#### Charlt