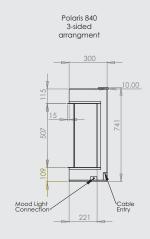

#### POLARIS 840e

# COMPLETE VERSATILITY

Each fire comes complete with side panels which can be removed, giving a choice of a one, two or three aspect fire window.

The most versatile fire in the range.

The proportions of the 840e make it ideal to fit into any living space either in a bespoke feature or as a hang-on-the-wall fire.