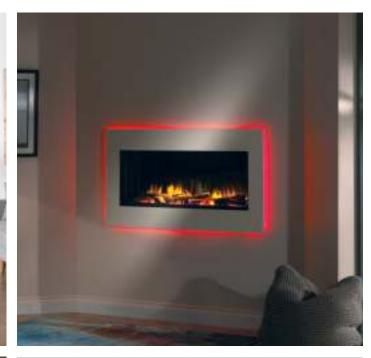

The Polaris range from Charlton & Jenrick offers stunning ultra-realistic flame-effect fires that boast market-leading features and finishes that represent the next generation of modern living.

Design opportunities are endless, and the fires will become the centre of your living area where you can build them into bookcases, media units and feature walls. The optional mood lighting allows you to power and control up to 6 metres of LED lights that can be incorporated into your designs.

## Creating the mood – with optional lighting kits available

- Create your own bespoke ambience with optional lighting kits.
- Additional LED lighting strips up to 6 metres long are available.
- LED strips are flexible, allowing installation not only in the fireplace but on surrounding furniture as well.