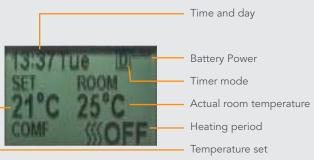

#### ThermoControl Remote

## How to control your new EcoDesign-ready electric fire

The innovative, technologically advanced Thermostatic remote control helps you easily control your fire and access its many features. The flame effect, fuel bed lighting, mood lights and heater can all be operated individually or in conjunction with one another.