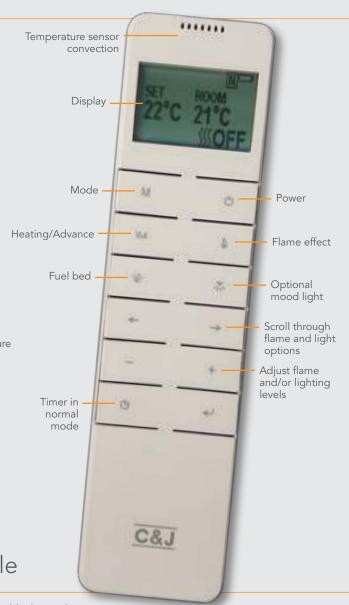

#### ThermoControl Remote

## How to control your new EcoDesign-ready electric fire

The innovative, technologically advanced Thermostatic remote control helps you easily control your fire and access its many features. The flame effect, fuel bed lighting, mood lights and heater can all be operated individually or in conjunction with one another.