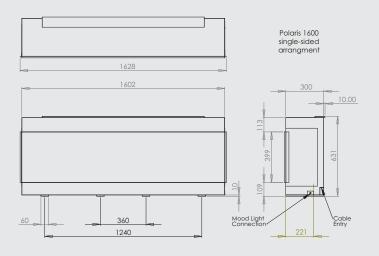

ct fire window.













The most versatile fire in the range.

The proportions of the 840e make it ideal to fit into any living space either in a bespoke feature or as a hang-on-the-wall fire.







#### POLARIS 840e





Medium-sized landscape fire with endless possibilities.

The 1000e is the middle-sized Polaris fire that like the others can be installed in many ways; one sided, two sided or three sided.







#### POLARIS 1000e





The largest landscape fire in the range.

At 1.6 metres wide, this fire is ideal for large feature walls and room dividers. Imagination is the only limit to what can be achieved when installing these fires.







#### POLARIS 1600e







### **Dimensions** and Specifications

#### POLARIS 840e







#### POLARIS 1000e









#### POLARIS 1600e





#### ThermoControl Remote

## How to control your new EcoDesign-ready electric fire

The innovative, technologically advanced Thermostatic remote control helps you easily control your fire and access its many features. The flame effect, fuel bed lighting, mood lights and heater can all be operated individually or in conjunction with one another.





## Creating the mood – with optional lighting kits available

- Create your own bespoke ambience with optional lighting kits.
- Additional LED lighting strips up to 6 metres long are available.
- LED strips are flexible, allowing installation not only in the fireplace but on surrounding furniture as well.







Scan QR code to view the POLARIS Electric Fires on YouTube







#### Charlton & Jenrick

Best of British fires, fireplaces & st