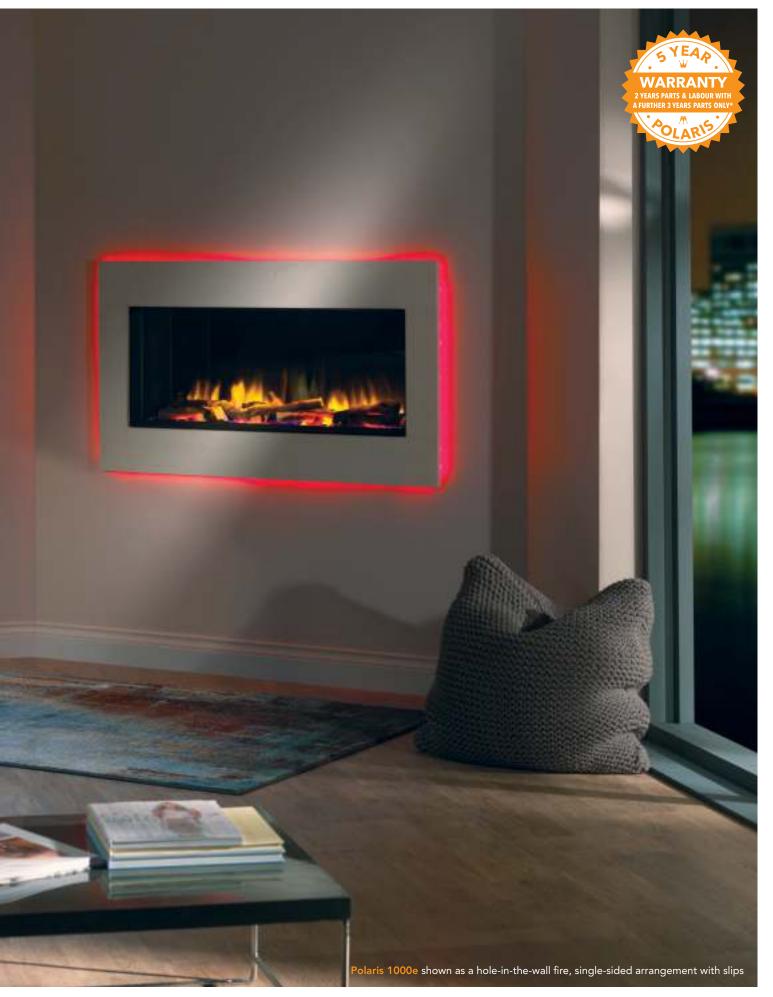

#### POLARIS 840e

Medium-sized landscape fire with endless possibilities.

The 1000e is the middle-sized Polaris fire that like the others can be installed in many ways; one sided, two sided or three sided.