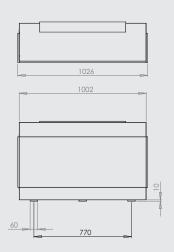

a one, two or three aspect fire window.













The most versatile fire in the range.

The proportions of the 840e make it ideal to fit into any living space either in a bespoke feature or as a hang-on-the-wall fire.







#### POLARIS 840e





Medium-sized landscape fire with endless possibilities.

The 1000e is the middle-sized Polaris fire that like the others can be installed in many ways; one sided, two sided or three sided.







#### POLARIS 1000e





The largest landscape fire in the range.

At 1.6 metres wide, this fire is ideal for large feature walls and room dividers. Imagination is the only limit to what can be achieved when installing these fires.







#### POLARIS 1600e







### **Dimensions** and Specifications

#### POLARIS 840e







#### POLARIS 1000e









#### POLARIS 1600e





#### ThermoControl Remote

## How to control your new EcoDesign-ready electric fire

The innovative, technologically advanced Thermostatic remote control helps you easily control your fire and access its many features. The flame effect, fuel bed lighting, mood lights and heater can all be operated individually or in conjunction with one another.





## Creating the mood – with optional lighting kits available

- Create your own bespoke ambience with optional lighting kits.
- Additional LED lighting strips up to 6 metres long are available.
- LED strips are flexible, allowing installation not only in the fireplace but on surrounding furniture as well.







Scan QR code to view the POLARIS Electric Fires on YouTube







#### Charlton & Jenrick

Best of Britis