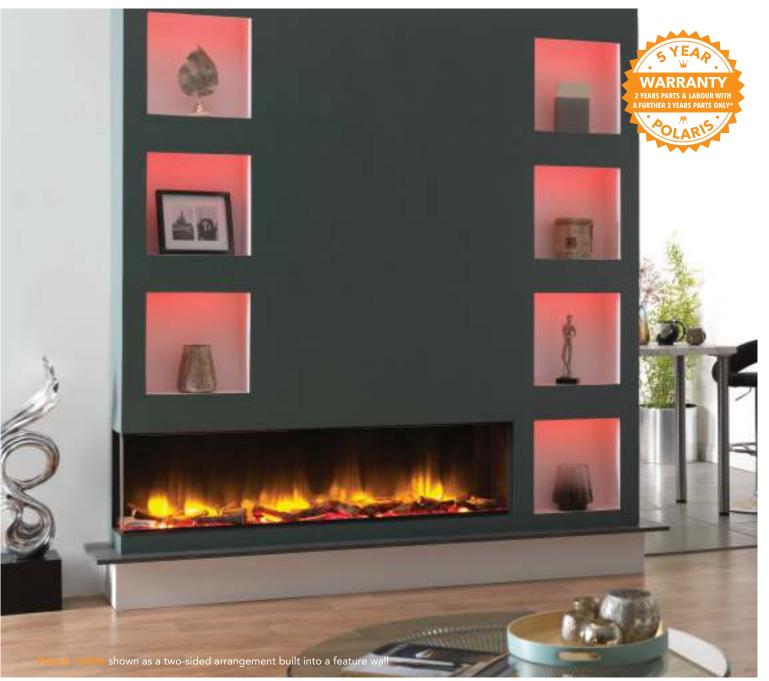

The Polaris range from Charlton & Jenrick offers stunning ultra-realistic flame-effect fires that boast market-leading features and finishes that represent the next generation of modern living.

Design opportunities are endless, and the fires will become the centre of your living area where you can build them into bookcases, media units and feature walls. The optional mood lighting allows you to power and control up to 6 metres of LED lights that can be incorporated into your designs.

# COMPLETE VERSATILITY

Each fire comes complete with side panels which can be removed, giving a choice of a one, two or three aspect fire window.

The most versatile fire in the range.

The proportions of the 840e make it ideal to fit into any living space either in a bespoke feature or as a hang-on-the-wall fire.

#### POLARIS 840e

Medium-sized landscape fire with endless possibilities.

The 1000e is the middle-sized Polaris fire that like the others can be installed in many ways; one sided, two sided or three sided.

#### POLARIS 1000e

The largest landscape fire in the range.

At 1.6 metres wide, this fire is ideal for large feature walls and room dividers. Imagination is the only limit to what can be achieved when installing these fires.